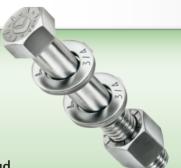

## Tru-Torq® Fastener Kits

- 180,000 PSI minimum tensile strength.
- 20% thicker head and nut for easier wrenching.
- Extra thick heat-treated washers resist dishing.
- Balanced fastener system results in a higher clamp load.