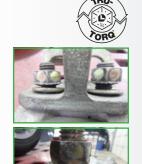

# Ordinary nuts and bolts are of low quality and waste money in the long run.

- Standard nuts and bolts just don't have the strength for critical applications.
- Bolts stretch and wear.
- · Nuts deform and bind, and washers dish.
- Clamps slip and damage body panels or injure technicians.

## Tru-Torq® Fastener Kits

- 180,000 PSI minimum tensile strength.
- 20% thicker head and nut for easier wrenching.
- Extra thick heat-treated washers resist dishing.
- Balanced fastener system results in a higher clamp load.