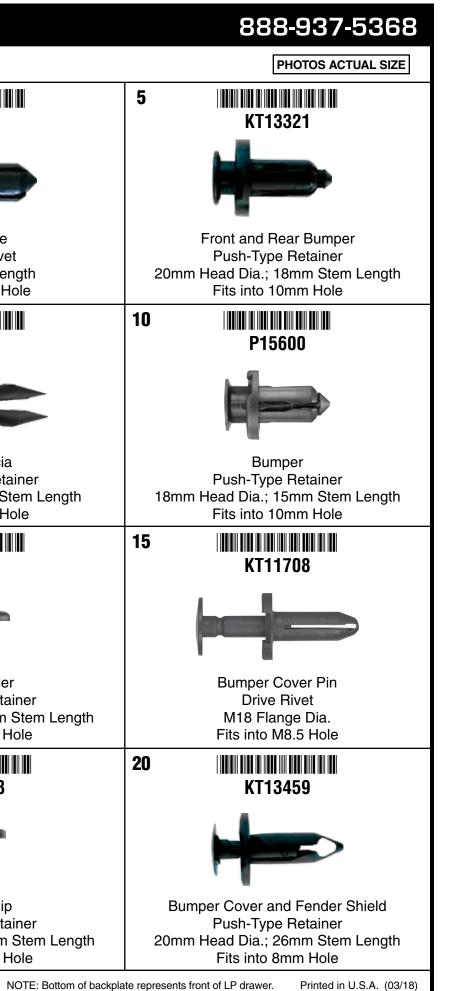

| KL1001 Plastic Drive Rivets |                                                                                                                  |      |                                                                                                |    |                                                                                                              |     |                                                                                            |
|-----------------------------|------------------------------------------------------------------------------------------------------------------|------|------------------------------------------------------------------------------------------------|----|--------------------------------------------------------------------------------------------------------------|-----|--------------------------------------------------------------------------------------------|
| 1                           | P15599                                                                                                           | 2    | KT13984                                                                                        | 3  | 1404768                                                                                                      | 4   | P85437                                                                                     |
|                             |                                                                                                                  |      | Ŧ                                                                                              |    | Ŧ                                                                                                            |     | H                                                                                          |
| 20mr                        | Front Bumper<br>Push-Type Retainer<br>m Head Dia.; 13mm Stem Length<br>Fits into 10mm Hole                       | 18mm | Front Fender Liner<br>Push-Type Retainer<br>Head Dia.; 7.5mm Stem Length<br>Fits into 7mm Hole | 2  | Bumper and Wheel Well Liner<br>Push-Type Retainer<br>20mm Head Dia.; 14mm Stem Length<br>Fits into 10mm Hole |     | Drive-Type<br>Bumper Rivet<br>15mm Stem Length<br>Fits into M10 Hole                       |
| 6                           | P85038                                                                                                           | 7    | P23263                                                                                         | 8  | P86117                                                                                                       | 9   | P80657                                                                                     |
|                             |                                                                                                                  |      |                                                                                                |    |                                                                                                              |     |                                                                                            |
| 1                           | Bumper Fascia, Flares and<br>Air Dam Push-Type Retainer<br>m Head Dia.; 20mm Stem Length<br>Fits into 8.5mm Hole | 18mm | Rear Bumper Cover<br>Retainer<br>Head Dia.; 28mm Stem Length<br>Fits into 9mm Hole             |    | Fender and Bumper<br>Push-Type Retainer<br>M18 Head Dia.; M12 Stem Length<br>Fits into 9mm Hole              | 1'  | Front Fascia<br>Attachment Retainer<br>" Head Dia.; 23/32" Stem Lei<br>Fits into 3/8" Hole |
| 11                          | P23453                                                                                                           | 12   | P53958                                                                                         | 13 | KT11397                                                                                                      | 14  | P24082                                                                                     |
|                             | Ŧ                                                                                                                |      |                                                                                                |    | Ŧ                                                                                                            |     | E.                                                                                         |
| 20mr                        | Push-Type Retainer<br>m Head Dia.; 10mm Stem Length<br>Fits into 8mm Hole                                        | 20mm | Fender Splash Shield<br>Retainer<br>Head Dia.; 20mm Stem Length<br>Fits into 8mm Hole          |    | Front Fender<br>Push-Type Retainer<br>M20 Head Dia.<br>Fits into M8 Hole                                     | 20n | Front Fender<br>Push-Type Retainer<br>nm Head Dia.; 11mm Stem L<br>Fits into 8mm Hole      |
| 16                          | KT13998                                                                                                          | 17   | P24252                                                                                         | 18 | P53961                                                                                                       | 19  | KT12848                                                                                    |
|                             | Ť                                                                                                                |      | -                                                                                              |    |                                                                                                              |     | Ŧ                                                                                          |
| 20mm                        | Engine Under Cover<br>Drive-Type Rivet<br>n Flange Dia.; 10mm Stem Length<br>Fits into M7 Hole                   | 20mm | Front Fender Liner<br>Push-Type Retainer<br>Head Dia.; 8mm Stem Length<br>Fits into 7mm Hole   |    | Front Bumper Fascia<br>Retainer<br>20mm Head Dia.<br>Fits into 8mm Hole                                      | 18n | Bumper Clip<br>Push-Type Retainer<br>nm Head Dia.; 12mm Stem L<br>Fits into 8mm Hole       |