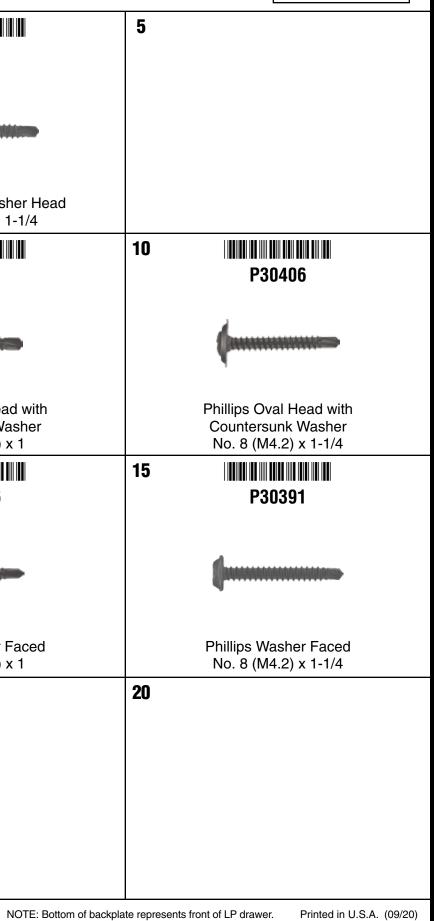

| SERVICED ONLY BY KENT AUTOMOTIVE<br>KL185 Drill Point Trim Scree |                                                                                                      |                 |                                                                                                               |    |                                                                                                                    |               | 888-93                                                            |  |  |
|------------------------------------------------------------------|------------------------------------------------------------------------------------------------------|-----------------|---------------------------------------------------------------------------------------------------------------|----|--------------------------------------------------------------------------------------------------------------------|---------------|-------------------------------------------------------------------|--|--|
| 1<br>1                                                           | _ 105<br>                                                                                            | 2               | P30411                                                                                                        |    | P30416                                                                                                             | <u>5</u><br>4 | P30421                                                            |  |  |
|                                                                  |                                                                                                      |                 |                                                                                                               |    | f                                                                                                                  |               | (                                                                 |  |  |
|                                                                  | Phillips Round Washer Head<br>OEM Nos.: GM 20423550<br>VW 175-853-577A<br>#8/M4.2 Dia., 7/16" Length |                 | Phillips Round Washer Head<br>#8/M4.2 Dia., 3/4" Length                                                       |    | Phillips Round Washer Head<br>No. 8 (M4.2) x 1                                                                     |               | Phillips Round Washer Head<br>No. 8 (M4.2) x 1-1/4                |  |  |
| 6                                                                |                                                                                                      | 7               | P50774                                                                                                        | 8  | P85311                                                                                                             | 9             | P30401                                                            |  |  |
|                                                                  |                                                                                                      |                 |                                                                                                               |    | (                                                                                                                  |               | <b>(</b>                                                          |  |  |
|                                                                  |                                                                                                      |                 | Phillips Oval Head<br>No. 8 (M4.2) x 1                                                                        |    | Phillips Oval Head with<br>Countersunk Washer<br>No. 9 (M4.2) x 3/4                                                |               | Phillips Oval Head with<br>Countersunk Washer<br>No. 8 (M4.2) x 1 |  |  |
| 11                                                               | P53303                                                                                               | 12              | P53306                                                                                                        | 13 | P53309                                                                                                             | 14            | P30386                                                            |  |  |
|                                                                  |                                                                                                      |                 | <b></b>                                                                                                       |    |                                                                                                                    |               |                                                                   |  |  |
|                                                                  | Phillips Washer Faced<br>No. 8 x 1/2"                                                                |                 | Phillips Washer Faced<br>No. 8 x 5/8"                                                                         |    | Phillips Washer Faced<br>No. 8 x 3/4"                                                                              |               | Phillips Washer Faced<br>No. 8 (M4.2) x 1                         |  |  |
| 16                                                               | KT11659                                                                                              | 17              | KT11419                                                                                                       | 18 | KT11324                                                                                                            | 19            |                                                                   |  |  |
|                                                                  | (jumme)                                                                                              |                 | (                                                                                                             |    | <b>f</b>                                                                                                           |               |                                                                   |  |  |
|                                                                  | Phillips Flat Washer Head<br>Drill Point Screw<br>M4.2 x 0.79 x 15mm                                 |                 | Round Head Drill Point<br>Pozidriv <sup>®</sup> Screw<br>11mm Washer Head<br>M4.2 x 1.41 x 16mm<br>With Biwax |    | TEK <sup>®</sup> Point<br>Pozidriv <sup>®</sup> Screw<br>11mm Round Washer Head<br>M4.2 x 1.41 x 25mm<br>Universal |               |                                                                   |  |  |
| KA20                                                             |                                                                                                      | Or In Part, Pro |                                                                                                               |    | Universal                                                                                                          |               | NOTE: I                                                           |  |  |