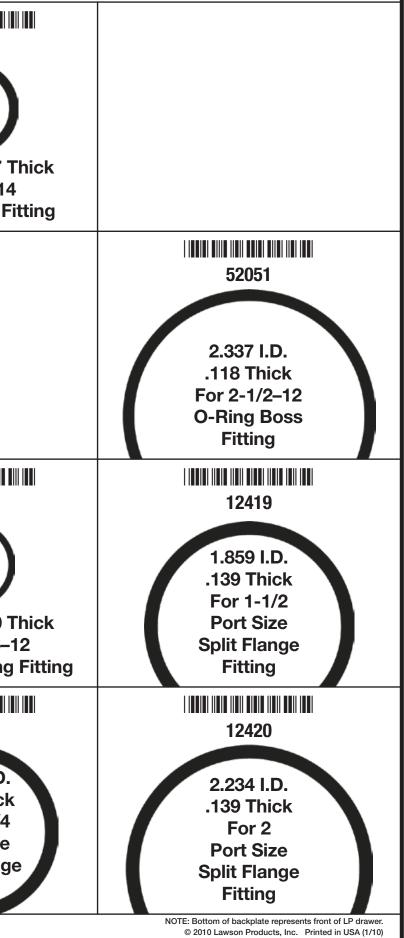

| LP577 / LP577BL                                                      |                                                                        | O-Rings For Hydraulic Fittings                                        |                                                                     |                                                                               |
|----------------------------------------------------------------------|------------------------------------------------------------------------|-----------------------------------------------------------------------|---------------------------------------------------------------------|-------------------------------------------------------------------------------|
| <b>                             </b>                                 | 93615                                                                  | <b>                             </b>                                  | 93617                                                               | 93618                                                                         |
| 0                                                                    | 0                                                                      |                                                                       |                                                                     |                                                                               |
| .351 I.D., .072 Thick<br>For 7/16–20<br>O-Ring Boss Fitting          | .414 I.D., .072 Thick<br>For 1/2–20<br>O-Ring Boss Fitting             | .468 I.D., .078 Thick<br>For 9/16–18<br>O-Ring Boss Fitting           | .644 I.D., .087 Thick<br>For 3/4–16<br>O-Ring Boss Fitting          | .755 I.D., .097 1<br>For 7/8–14<br>O-Ring Boss Fi                             |
| 93619                                                                | 93620                                                                  | 52049<br>1.475 I.D.<br>.118 Thick                                     | 1.720 I.D.                                                          |                                                                               |
| .924 I.D.<br>.116 Thick<br>For 1-1/16–12<br>O-Ring Boss Fitting      | 1.171 I.D.<br>.116 Thick<br>For 1-5/16–12<br>O-Ring Boss Fitting       | For 1-5/8–12<br>O-Ring Boss<br>Fitting                                | .118 Thick<br>For 1-7/8–12<br>O-Ring Boss<br>Fitting                |                                                                               |
|                                                                      | <b>                                   </b>                             |                                                                       |                                                                     |                                                                               |
| 0                                                                    | Ο                                                                      | Ο                                                                     | $\bigcirc$                                                          | $\bigcirc$                                                                    |
| .301 I.D., .070 Thick<br>For 9/16–18<br>Flat Face O-Ring Fitting     | .364 I.D., .070 Thick<br>For 11/16–16<br>Flat Face O-Ring Fitting      | .489 I.D., .070 Thick<br>For 13/16–16<br>Flat Face O-Ring Fitting     | .614 I.D., .070 Thick<br>For 1–14<br>Flat Face O-Ring Fitting       | .739 I.D., .070 T<br>For 1-3/16–<br>Flat Face O-Ring                          |
|                                                                      | 52098                                                                  | 84550                                                                 | 12417                                                               | 12418                                                                         |
| .926 I.D.<br>.070 Thick<br>For 1-7/16–12<br>Flat Face O-Ring Fitting | 1.176 I.D.<br>.070 Thick<br>For 1-11/16–12<br>Flat Face O-Ring Fitting | .984 I.D.,<br>.139 Thick<br>For 3/4 Port Size<br>Split Flange Fitting | 1.296 I.D.<br>.139 Thick<br>For 1 Port Size<br>Split Flange Fitting | 1.484 I.D.<br>.139 Thick<br>For 1-1/4<br>Port Size<br>Split Flange<br>Fitting |
| A20 / A20BL PHOTOS ACTUAL SIZE Serviced only by LAWSON               |                                                                        |                                                                       |                                                                     |                                                                               |