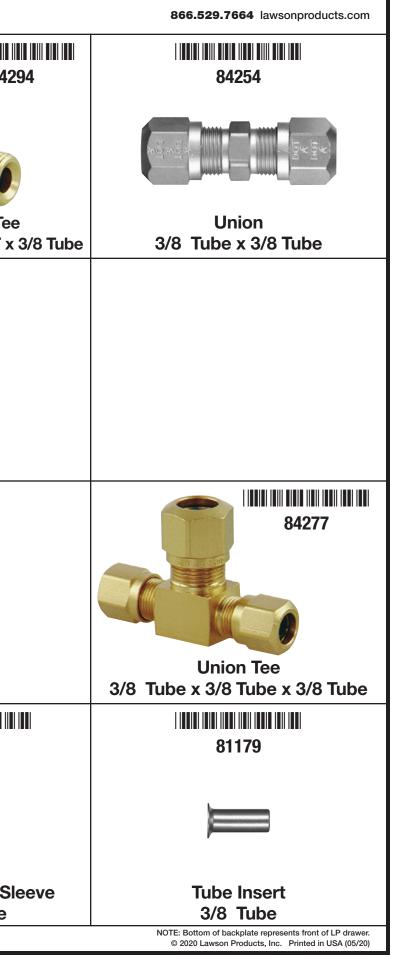

| LP936 / LP936BL 3/8" D.O.T. Lawson Brass Compression Fittings |                                                                                                                                                                                                                                                                                                                                                                                                                                                                                                                                                                                      |                                      |                                                  |                                      |
|---------------------------------------------------------------|--------------------------------------------------------------------------------------------------------------------------------------------------------------------------------------------------------------------------------------------------------------------------------------------------------------------------------------------------------------------------------------------------------------------------------------------------------------------------------------------------------------------------------------------------------------------------------------|--------------------------------------|--------------------------------------------------|--------------------------------------|
|                                                               |                                                                                                                                                                                                                                                                                                                                                                                                                                                                                                                                                                                      |                                      |                                                  | Male Run Tee<br>3/8 Tube x 1/4 NPT x |
|                                                               |                                                                                                                                                                                                                                                                                                                                                                                                                                                                                                                                                                                      |                                      |                                                  |                                      |
| 84268                                                         | 84284                                                                                                                                                                                                                                                                                                                                                                                                                                                                                                                                                                                | 84310                                | 84298                                            |                                      |
| Male Connector<br>3/8 Tube x 1/4 NPT                          | Male Elbow 90°<br>3/8 Tube x 1/4 NPT                                                                                                                                                                                                                                                                                                                                                                                                                                                                                                                                                 | Male Elbow 45°<br>3/8 Tube x 1/4 NPT | Male Branch Tee<br>3/8 Tube x 3/8 Tube x 1/4 NPT |                                      |
| 84269                                                         | الله | 84311                                |                                                  |                                      |
| Male Connector<br>3/8 Tube x 3/8 NPT                          | Male Elbow 90°<br>3/8 Tube x 3/8 NPT                                                                                                                                                                                                                                                                                                                                                                                                                                                                                                                                                 | Male Elbow 45°<br>3/8 Tube x 3/8 NPT |                                                  |                                      |
|                                                               |                                                                                                                                                                                                                                                                                                                                                                                                                                                                                                                                                                                      |                                      |                                                  | 84322                                |
|                                                               |                                                                                                                                                                                                                                                                                                                                                                                                                                                                                                                                                                                      |                                      |                                                  |                                      |
|                                                               |                                                                                                                                                                                                                                                                                                                                                                                                                                                                                                                                                                                      |                                      | Nut<br>3/8 Tube                                  | Compression Sl<br>3/8 Tube           |
| A20 / A20BL PHOTOS NOT ACTUAL SIZE Serviced only by LAWSON    |                                                                                                                                                                                                                                                                                                                                                                                                                                                                                                                                                                                      |                                      |                                                  |                                      |