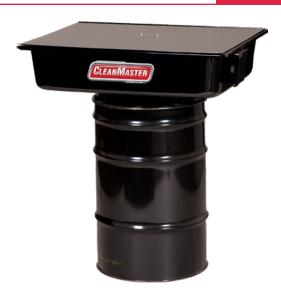

## CleanMaster Parts Washer Equipment

Includes a 30-gal. barrel and removable drain for quick cleaning. Operates on 17 gallons of cleaning fluid and has a 115V/60 Hz pump. Overlapping easy-to-close cover reduces evaporation.

Overall dimensions: 34"L x 19"W x 56"H
Inside dimensions: 31"L x 18"W x 8-1/4"H

• Weight: 45 lbs.

Fluid capacity: 30 gallon
Maximum fluid depth: 26-1/2"
Minimum fluid depth: 13"

• Load lift over: 37"

• 115V AC, 60 Hz, 1PH, 1 Amp

• Pump: Fractional

NOTE: d-Limonene and chlorinated solvents may remove the inside paint on this parts washer.

| Item    | Pkg. |
|---------|------|
| No.     | Qty. |
| 1638631 | 1    |