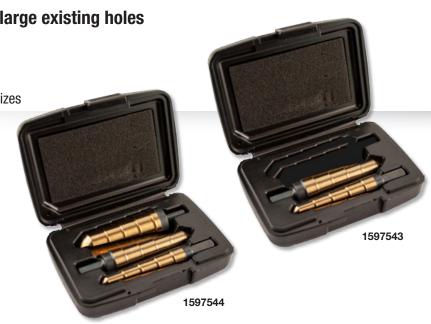

on Products, Inc. All rights reserved. Printed in USA

V1 (8/20)



# Product Spotlight







Regency® Step Reamers Multi-hole Enlargement in a Single Tool



• Special gold oxide finish minimizes friction and helps with temperature relief

• Can start hole from solid



 Four inch overall length allows for smaller clearance hole creation



### **Problem Solving Regency® Step Reamers**

Regency® Step Reamers are designed to enlarge existing holes without chipping or breaking

- Can be used to align distorted or misaligned holes
- Each reamer can create up to five different precise hole sizes
- Allows step drilling on material up to 1/2" thick
- Penetrates thick steel quickly and safely
- Produces smooth, accurate holes without burrs

Available in individual sizes and 2- or 3-piece sets