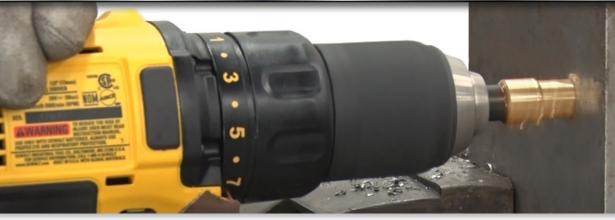

# Product Spotlight

Regency® Step Reamers Multi-hole Enlargement in a Single Tool

• Special gold oxide finish minimizes friction and helps with temperature relief

• Can start hole from solid

 Four inch overall length allows for smaller clearance hole creation

### **Problem Solving Regency® Step Reamers**

Regency® Step Reamers are designed to enlarge existing holes without chipping or breaking

- Can be used to align distorted or misaligned holes
- Each reamer can create up to five different precise hole sizes
- Allows step drilling on material up to 1/2" thick
- Penetrates thick steel quickly and safely
- Produces smooth, accurate holes without burrs

Available in individual sizes and 2- or 3-piece sets