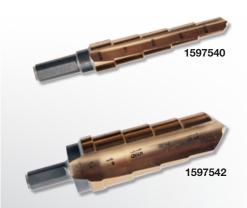

### **Problem Solving Regency® Step Reamers**

Regency® Step Reamers are designed to enlarge existing holes without chipping or breaking

- Can be used to align distorted or misaligned holes
- Each reamer can create up to five different precise hole sizes
- Allows step drilling on material up to 1/2" thick
- Penetrates thick steel quickly and safely
- Produces smooth, accurate holes without burrs

Available in individual sizes and 2- or 3-piece sets