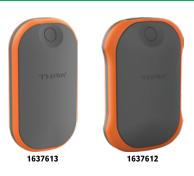

## **Rechargeable Hand Warmers**

These rechargeable hand warmers not only provided double-sided heat to your hands but also serve as a power bank to charge your USB powered devices.

- 2-in-1 rechargeable hand warmer and power bank
- USB-C rechargeable (cable included)
- Double-sided heat distribution
- Three mode run time; duration varies on hand warmer size

| Description                                                                                                                           | Item<br>No. | Pkg.<br>Qty. |
|---------------------------------------------------------------------------------------------------------------------------------------|-------------|--------------|
| 3 mode selection (High, medium, low) with up to 8 hours of double-sided heat distribution.  Also works as a 5,200 mAh power bank.     | 1637613     | 1            |
| 3 mode selection (High, medium, low) with up to 13.5 hours of double-sided heat distribution.  Also works as a 10,000 mAh power bank. | 1637612     | 1            |