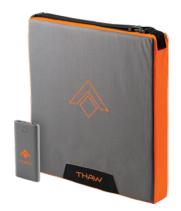

The perfect portable and rechargeable heated seat pad. Generates up to 6 hours of heat when connected to the USB rechargeable power bank.

- Rechargeable 10,000 mAh battery (charger included)
- Warms up to +136°F (+58°C)
- · Light-weight
- Adjustable strap for easy transportation
- Stain and water resistant
- High, medium and low temperature settings
- Run times: High +136°F (+58°C) 2.5 hours; Medium +125°F (+52°C) 4 hours; Low +109°F (+43°C) - 5 hours
- LED power and charge indicator light

| Length      | Description                                                                                                                                     | Item    | Pkg. |
|-------------|-------------------------------------------------------------------------------------------------------------------------------------------------|---------|------|
| (Inches)    |                                                                                                                                                 | No.     | Qty. |
| 15 x 15 x 2 | Rechargeable heated seat pad powered by THAW 10,000 mAh (5V) battery pack.  Three warming modes (high, medium, low) with up to 5 hour run time. | 1637611 | 1    |