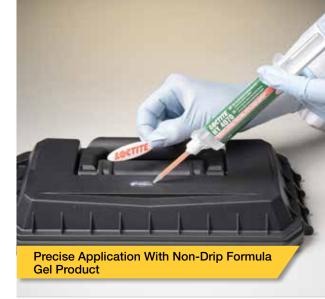

## *L©CTITE*<sub>®</sub> Hybrid 4070™

### Able to rapidly bond a variety of substrates with high-strength performance

Make versatile repairs that are fast and easy with this 2-part, transparent, hybrid gel adhesive. The HY 4070<sup>™</sup> resembles the quick setting and curing time of an instant adhesive, but has additional strength and better shear performance than traditional adhesives

### **Universal structural bonders**

- Ultra-fast fixture (less than 60 seconds)
- Bonds more materials than epoxies
- Excellent gap-fill ability

E2877 V2 (8/20)