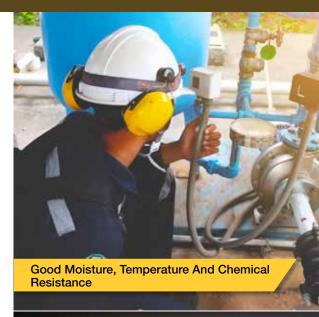

# **L**@**CTITE**<sub>®</sub> **Hybrid 4060™ GY**

## 5-minute repair adhesive that is durable, versatile and provides fast bond strength

Loctite® HY 4060™ GY is an ideal replacement for traditional two-part, 5-minute epoxies. This product is ready-to-use and can be dispensed directly from the pack without additional equipment

#### **Universal Structural Bonders**

- Next generation in general-purpose adhesives
- Combine the attributes of structural instant and epoxy adhesives-bond strength, speed and durability
- Versatile enough for metal, plastic and rubber