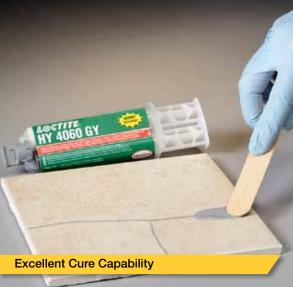

# **L**@**CTITE**<sub>®</sub> **Hybrid 4060™ GY**

## 5-minute repair adhesive that is durable, versatile and provides fast bond strength

Loctite® HY 4060™ GY is an ideal replacement for traditional two-part, 5-minute epoxies. This product is ready-to-use and can be dispensed directly from the pack without additional equipment

#### **Universal Structural Bonders**

- Next generation in general-purpose adhesives
- Combine the attributes of structural instant and epoxy adhesives-bond strength, speed and durability
- Versatile enough for metal, plastic and rubber