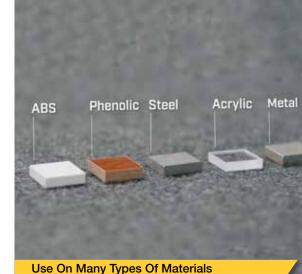

### **Universal structural bonders**

- Ultra-fast fixture (less than 60 seconds)
- Bonds more materials than epoxies
- Excellent gap-fill ability

E2877 V2 (8/20)

#### **Universal Structural Bonders**

- Next generation in general-purpose adhesives
- Combine the attributes of structural instant and epoxy adhesives-bond strength, speed and durability
- Versatile enough for metal, plastic and rubber