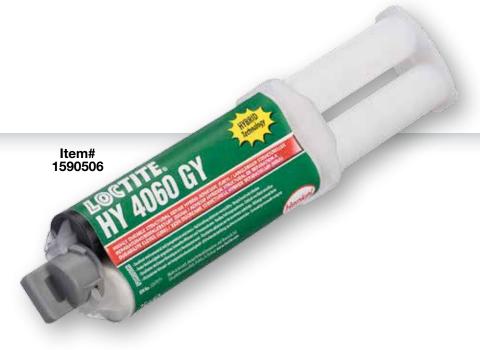

# **L**@**CTITE**<sub>®</sub> **Hybrid 4060™ GY**

## 5-minute repair adhesive that is durable, versatile and provides fast bond strength

Loctite® HY 4060™ GY is an ideal replacement for traditional two-part, 5-minute epoxies. This product is ready-to-use and can be dispensed directly from the pack without additional equipment

No Tips Required

#### **Universal Structural Bonders**

- Next generation in general-purpose adhesives
- Combine the attributes of structural instant and epoxy adhesives-bond strength, speed and durability
- Versatile enough for metal, plastic and rubber