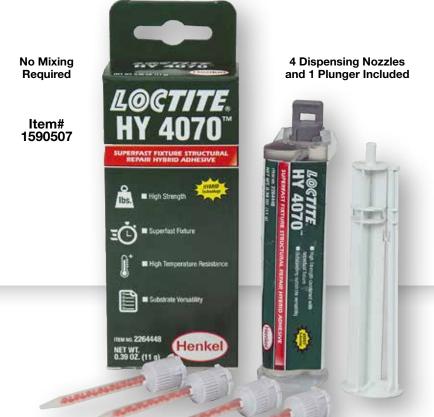

# **L**@**CTITE**<sub>®</sub> **Hybrid 4060™ GY**

## 5-minute repair adhesive that is durable, versatile and provides fast bond strength

Loctite® HY 4060™ GY is an ideal replacement for traditional two-part, 5-minute epoxies. This product is ready-to-use and can be dispensed directly from the pack without additional equipment

No Tips Required