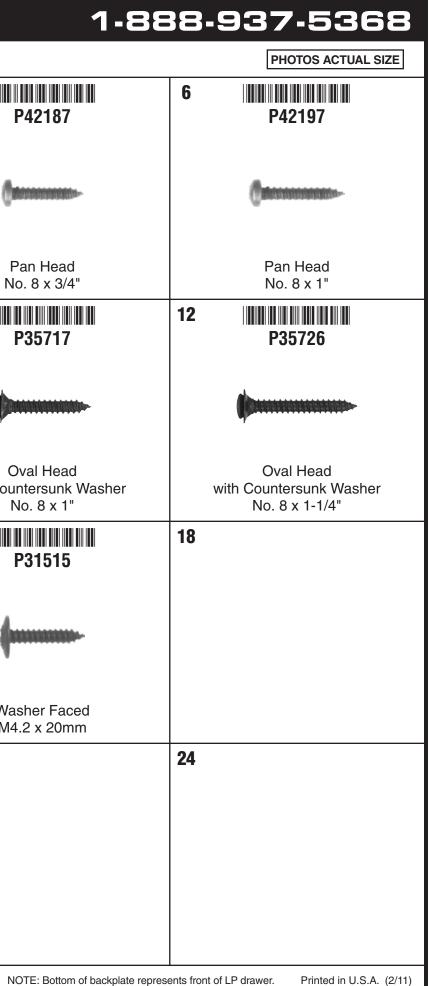

|      | P                                            | 7612                   |                                              | Phil | hillips Trim Screws – Special Black Finish    |    |                                                      |    |                                               |
|------|----------------------------------------------|------------------------|----------------------------------------------|------|-----------------------------------------------|----|------------------------------------------------------|----|-----------------------------------------------|
| 1    | P49121                                       | 2                      | P64003M01                                    | 3    | P32260                                        | 4  | P60132                                               | 5  | P42187                                        |
|      | <b>J</b> annannan                            |                        | <b>A</b>                                     |      | <b>(</b>                                      |    | (faternoonsee                                        |    | (falesonassonass                              |
|      | Oval Head<br>No. 8 x 3/4"                    |                        | Oval Head<br>No. 8 x 1"                      |      | Oval Head<br>No. 8 x 1-1/4"                   |    | Pan Head<br>No. 8 x 1/2"                             |    | Pan Head<br>No. 8 x 3/4"                      |
| 7    | P53303                                       | 8                      | P53306                                       | 9    | P53309                                        | 10 | P27601                                               | 11 | P35717                                        |
|      |                                              |                        | <b>f</b>                                     |      |                                               |    | Penne hanne                                          |    | Baanaanaan                                    |
|      | Washer Faced<br>No. 8 x 1/2"                 |                        | Washer Faced<br>No. 8 x 5/8"                 |      | Washer Faced<br>No. 8 x 3/4"                  |    | Oval Head<br>with Countersunk Washer<br>No. 8 x 3/4" |    | Oval Head<br>with Countersunk V<br>No. 8 x 1" |
| 13   | P35358                                       | 14                     | P33120                                       | 1    | 5 <b>                                    </b> | 16 | P31510                                               | 17 | P31515                                        |
|      |                                              |                        |                                              |      |                                               |    | (mun-                                                |    | <b>(</b>                                      |
|      | Pan Head<br>with Flat Washer<br>No. 8 x 1/2" | ·                      | Pan Head<br>with Flat Washer<br>No. 8 x 3/4" |      | Pan Head<br>with Flat Washer<br>No. 8 x 1"    |    | Washer Faced<br>M4.2 x 10mm                          |    | Washer Face<br>M4.2 x 20mn                    |
| 19   |                                              | 20                     |                                              | 21   | 1                                             | 22 |                                                      | 23 |                                               |
|      |                                              |                        |                                              |      |                                               |    |                                                      |    |                                               |
|      |                                              |                        |                                              |      |                                               |    |                                                      |    |                                               |
|      |                                              |                        |                                              |      |                                               |    |                                                      |    |                                               |
| KA24 | Confidential Material, Re                    | production, In Whole O | r In Part, Prohibited.                       |      |                                               |    |                                                      |    | NOTE: Bottom of                               |