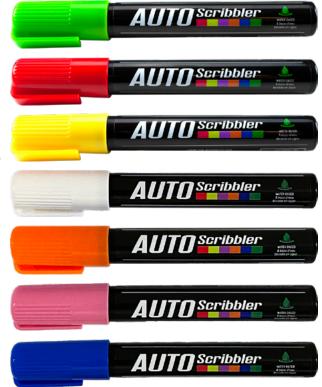

| Color  | Item<br>No. | Pkg.<br>Qty. |
|--------|-------------|--------------|
| Green  | 1636294     | 6            |
| Red    | 1636295     | 6            |
| Yellow | 1636296     | 6            |
| White  | 1637111     | 6            |
| Orange | 1637112     | 6            |
| Pink   | 1637113     | 6            |
| Blue   | 1637114     | 6            |