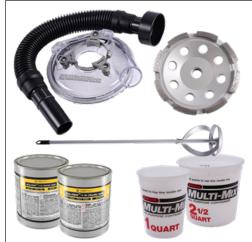

## High-Gloss, Durable Floor Striping Kit

Designed to hold up to the everyday wear and tear of industrial work areas. Essential to ensure safety in work areas, keep inventory organized, outline walkways, and improve work efficiency. Chemical and abrasion resistant. Two-part, 100% solids coating designed for high-traffic areas.

Safety stripes for building entryways, aisle ways, battery storage areas, open balconies, docks, manufacturing floors, and warehouse floors.

- 300 linear feet at 4 inches wide or 100 sq. ft. at 16 mils.
- Coverage: 300 square foot
- Cure time: 6 hours (77°F / 25°C)
- Work time: 15 minutes (77°F / 25°C)
- Includes: Universal Dust Collection Kit for 4-5" grinders, Concrete Grinding Wheel, Mega-Stripe FC (Yellow)-2 Part Kit, Paint Mixer, 1qt. Mixing Pail, and 2.5qt. Mixing Pail.