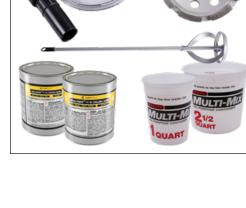

## High-Gloss, Durable Floor Striping Kit

Designed to hold up to the everyday wear and tear of industrial work areas. Essential to ensure safety in work areas, keep inventory organized, outline walkways, and improve work efficiency. Chemical and abrasion resistant. Two-part, 100% solids coating designed for high-traffic areas.

Safety stripes for building entryways, aisle ways, battery storage areas, open balconies, docks, manufacturing floors, and warehouse floors.

- 300 linear feet at 4 inches wide or 100 sq. ft. at 16 mils.
- Coverage: 300 square foot
- Cure time: 6 hours (77°F / 25°C)
- Work time: 15 minutes (77°F / 25°C)
- Includes: Universal Dust Collection Kit for 4-5" grinders, Concrete Grinding Wheel, Mega-Stripe FC (Yellow)-2 Part Kit, Paint Mixer, 1qt. Mixing Pail, and 2.5qt. Mixing Pail.