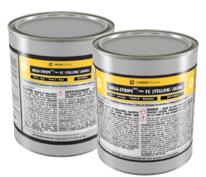

## Mega-Stripe<sup>™</sup> FC (Yellow) – 2 Part Kit High Gloss, Durable Floor Striping Epoxy

Designed to hold up to the everyday wear and tear of industrial work areas. Essential to ensure safety in work areas, keep inventory organized, outline walkways, and improve work efficiency. Chemical and abrasion resistant. Two-part, 100% solids coating designed for high-traffic areas.

Safety stripes for building entryways, aisle ways, battery storage areas, open balconies, docks, manufacturing floors, and warehouse floors.

- Outlasts conventional line striping methods
- Superior chemical resistance, including battery acid, caustics, gasoline, and most solvents
- Extreme abrasion resistance
- Excellent adherence to concrete

| Container | Size   | Color  | ltem    | Pkg. |
|-----------|--------|--------|---------|------|
| Type      | (Gal.) |        | No.     | Qty. |
| Kit       | 1      | Yellow | 1638632 | 1    |

| Mega-Stripe <sup>¬</sup> | <sup>™</sup> FC – Kit |
|--------------------------|-----------------------|
|                          |                       |