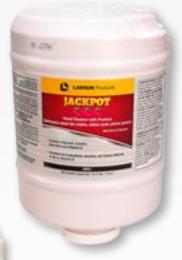

## Jackpot Cherry Hand Cleaner with Pumice

- Conditioner-enriched formula contains petroleum-grade cleansing agents that quickly dissolve the toughest soils
- Added pumice safely and effectively removes grease and other hard to remove soils
- Fortified with skin conditioners plus vitamins

| Size       | Item<br>No. |
|------------|-------------|
| 1 Gal.     | 28651       |
| 15 Fl. Oz. | 28652       |