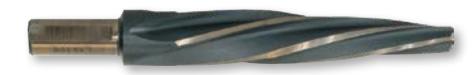

#### **Reamers**

#### The Right Tool to Enlarge or Accurately Size and Existing Hole

- 3 flute design provides cutting consistency and eliminates chatter
- Specially designed shorter length provides optimal feed pressure
- Equally spaced drive flats secure chucking
- High-speed steel construction and stronger core provide greater control

| Dia.<br>(Inches) | Material<br>Thickness | Pilot Drill Dia. | Overall Length (Inches) | Item<br>No. | Pkg.<br>Qty. |
|------------------|-----------------------|------------------|-------------------------|-------------|--------------|
| 3/8              | 1                     | 3/16             | 4                       | 86861       | 1            |
| 1/2              | 1-1/4                 | 1/4              | 4-1/2                   | 86862       | 1            |
| 5/8              | 1-1/2                 | 5/16             | 5                       | 86890       | 1            |
| 3/4              | 1-3/4                 | 3/8              | 5-1/2                   | 86891       | 1            |
| 7/8              | 2                     | 7/16             | 6-1/8                   | 97624       | 1            |
| 1                | 2-1/4                 | 1/2              | 6-3/4                   | 97625       | 1            |