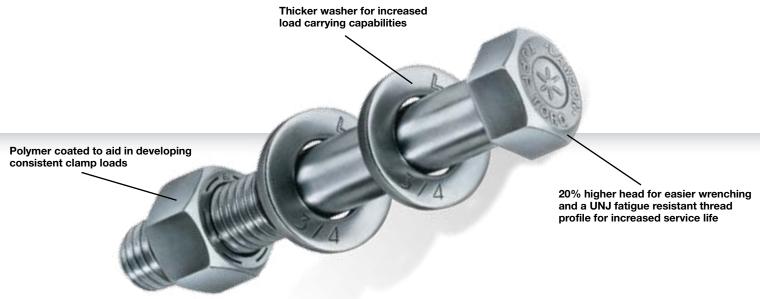

## **Maintenance Engineered Fasteners That Are Stronger**

Delivering more consistent clamp loads compared to standard grade 8 fastening systems

Tuff-Torq® Fastening System components are electroplated with zinc for better corrosion resistance

With over 30 years of service and dedication, Lawson Products Tuff-Torq® fastening systems provide significant savings by decreasing the frequency of maintenance bolting which reduces loss of production time, idle machines, idle labor and upset production schedules.

Tuff-Torq® Maintenance Engineered fastening systems are stronger, more reliable, trouble-free bolted connections that are superior to original equipment design.

E2933 (12/19)