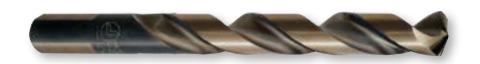

#### **Jobber Length Drill Bits**

- Nitrided margins; reduces friction between drill bit and workpiece
- 135° modified split point; no need to center punch, eliminates walking
- Polished flutes removes chips more rapidly

Item No. 84750A

- 29 pieces
- 1/16" to 1/2" by 64ths