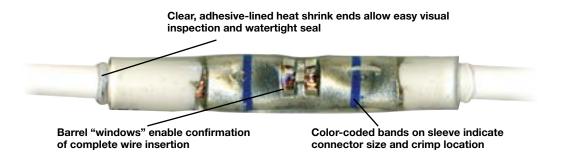

### **Make Electrical Connections Easy**

Whether repairing old or making new connections, you need the right solutions. Visa Seal<sup>™</sup> Terminals and Connectors provide easy, confident crimping and protection from harmful elements such as moisture, dust and chemicals.

## **Get It Done Right the First Time**

- Visa Seal<sup>™</sup> Connectors allow you to efficiently complete your industrial, fleet and boat wire applications
- These specially designed connectors reduce waste from improper crimping and time spent on re-crimping
- Clear tubing and barrel windows offer unmatched, mistake-free, visual inspection of connections and crimping