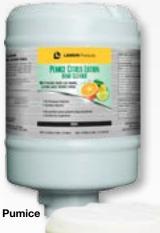

## Hand Cleaner

 Citrus oil-based formulation cleans and leaves a fresh orange scent in the process

**Citrus Lotion** 

 Pumice provides scrubbing action that effectively cleans grit, grease and grime

| Size       | Description | Item<br>No. |
|------------|-------------|-------------|
| 1 Gal.     | Pumice      | 28261       |
| 15 Fl. Oz. | Pumice      | 28262       |
| 1 Gal.     | Smooth      | 28263       |
| 15 Fl. Oz. | Smooth      | 28264       |