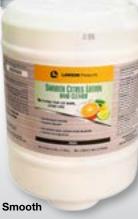

## Hand Cleaner

 Citrus oil-based formulation cleans and leaves a fresh orange scent in the process

**Citrus Lotion** 

 Pumice provides scrubbing action that effectively cleans grit, grease and grime

| Size       | Description | Item<br>No. |
|------------|-------------|-------------|
| 1 Gal.     | Pumice      | 28261       |
| 15 Fl. Oz. | Pumice      | 28262       |
| 1 Gal.     | Smooth      | 28263       |
| 15 Fl. Oz. | Smooth      | 28264       |