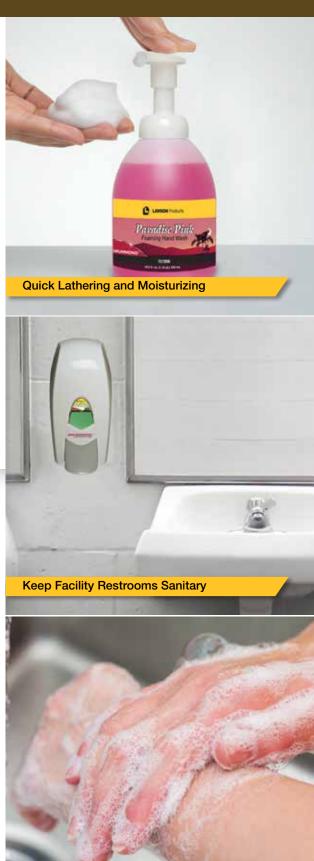

#### **Paradise Pink Foaming Hand Wash**

- Thick rich foam leaves hands refreshed and moisturized
- Recommended for frequent hand washing
- Formulated with emollients to moisturize the skin
- Will not cause dryness or irritation

## **Protection from the Spread of Germs**

You can reduce worker time off due to illness with proper hand washing. Handwashing with soap reduces and prevents the spread of germs and is one of the most important steps in illness prevention.

With the Drummond line of foaming hand wash and sanitizer solutions, you are reinforcing your commitment to improving health and hygiene in your facility.

LCD screen reinforces hand washing process