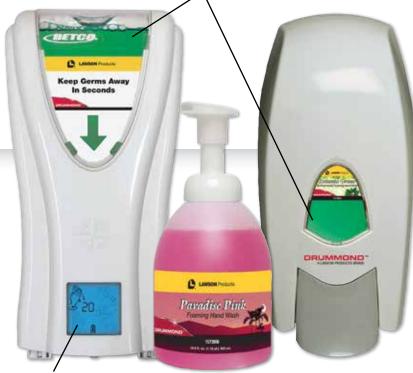

With the Drummond line of foaming hand wash and sanitizer solutions, you are reinforcing your commitment to improving health and hygiene in your facility.

LCD screen reinforces hand washing process

Wash for 20 Seconds

E2801C V1 (3/19)

#### **Drummond™ Automatic Dispenser**

- Programmable LCD displays:
  - o 20 second, 6-step hand washing process recommended by Centers for Disease Control
- Measured amount of soap is dispensed
- Sealed refill pouches prevent contamination

#### **Drummond™ Manual Dispensers**

- Measured amount of soap is dispensed
- Sealed refill pouches prevent contamination
- Pre-drilled backplate reduces installation time
- 1000 mL

**Black** Dispenser 1573949 1573944

#### **Paradise Pink Foaming Hand Wash**

- Thick rich foam leaves hands refreshed and moisturized
- Recommended for frequent hand washing
- Formulated with emollients to moisturize the skin
- Will not cause dryness or irritation