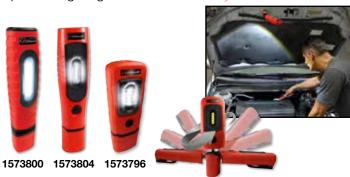

# **Workspace Efficiency And Durability**

Rugged designs built for punishment, whether dropped from height or across the room.

Innovative magnetic, swivel bases to position lighting where needed.

© 2019 Lawson Products, Inc. All rights reserved. Printed in USA