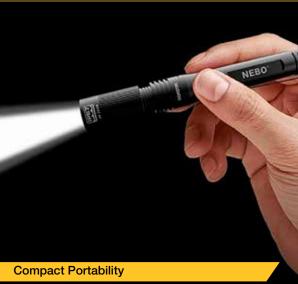

# **Compact Portability**

Compact designs fit in a pocket and emit a powerful beam.

1495143

1474675

Compact

NEBO