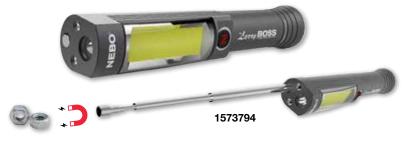

### **Full Size Convenience**

Full size lights have rugged housings with strong mulit-mode lighting and convenience features such as a magnetic retrieval tool to pick up loose parts.

1328127

1573793