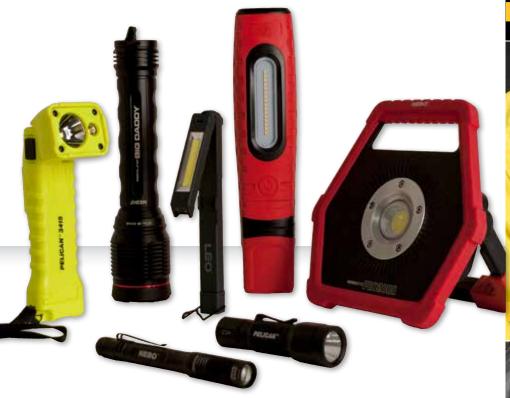

# **LED Flashlights and Portable Worklights**

Take Anywhere Mount Anywhere Light Any Space

- Powerful multi-mode lighting such as spot, flood or strobe
- Magnetic or hook mounting to almost any surface
- Rotatable heads and bases to direct lighting where desired
- Clips and lanyards for convenient attachment to clothing
- Impact, water and dust resistance