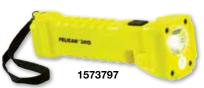

### **Full Size Convenience**

Full size lights have rugged housings with strong mulit-mode lighting and convenience features such as a magnetic retrieval tool to pick up loose parts.

1328127

1573793