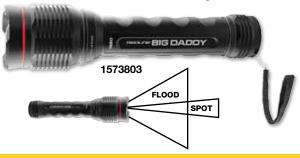

# **LED Flashlights and Portable Worklights**

Take Anywhere Mount Anywhere Light Any Space

- Powerful multi-mode lighting such as spot, flood or strobe
- Magnetic or hook mounting to almost any surface
- Rotatable heads and bases to direct lighting where desired
- Clips and lanyards for convenient attachment to clothing
- Impact, water and dust resistance